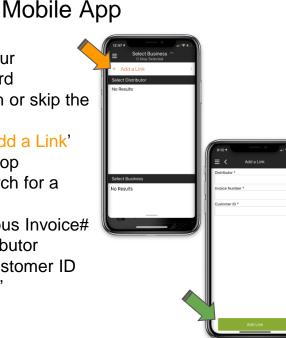

## Step 4: Link Your Business to a Distributor

\*\*Repeat this step to link additional businesses or other distributors

- email/passwordSwipe through or skip the
- Swipe through or skip the tutorial
- Tap on the 'Add a Link' button at the top
- Select or search for a distributor
- Enter a previous Invoice# from the distributor
- Enter your Customer ID
- Tap 'Add Link'

#### DSDLink.com

- Click the 'Add Link' button at the top of the screen
- Select or search for a distributor

time

Buy

• Enter a previous Invoice# from the distributor

Distributor\* :

Customer ID\*

- Enter your
   Customer ID
- Tap 'Confirm'