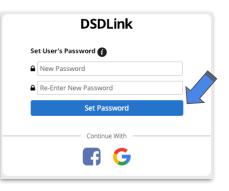

## Step 3: Receive Email/Reset Password

### Mobile App

- Log in to your email on your phone
- Look for an email from Info@dsdlink.com
- Open the email and tap 'Reset Password'
- Enter an 8+ character password
- Follow the prompts to return to DSDLink

#### Password'

Enter an 8+
 character password